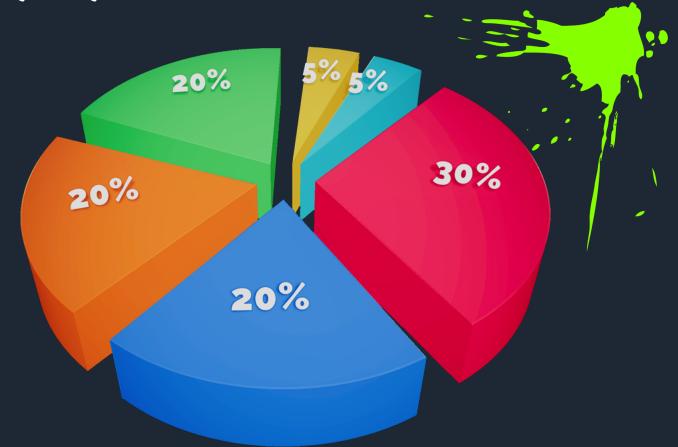

## TOKENOMICS

THE TOTAL SUPPLY OF \$GERBI IS FIXED AT 1,000,000,000 TOKENS. THIS SUPPLY IS ALLOCATED STRATEGICALLY TO ENSURE LIQUIDITY, INCENTIVIZE EARLY INVESTORS, AND FUND ONGOING DEVELOPMENT AND MARKETING EFFORTS.

#### ALLOCATION BREAKDOWN

PHASE #1 PRESALE: 20% OF TOTAL SUPPLY (200,000,000 \$GERBI) AT 0.00005 PER TOKEN

PHASE #2 PRESALE: 30% OF TOTAL SUPPLY (300,000,000 SGERBI) AT 0.0007 PER TOKEN

Liquidity POOL: 20% OF TOTAL SUPPLY
(200,000,000 \$GERBI) TO ENSURE SUFFICIENT
LIQUIDITY ON EXCHANGES.

RESERVE: 20% OF TOTAL SUPPLY (200,000,000 \$GERBI) FOR FUTURE DEVELOPMENT

TEAM AND ADVISORS: 5% OF TOTAL SUPPLY (50,000,000 \$GERBI) WITH A 12-MONTH VESTING PERIOD TO ALIGN INTERESTS WITH LONG-TERM PROJECT SUCCESS.

MARKETING AND DEVELOPMENT: 5% OF TOTAL SUPPLY (50,000,000 \$GERBI) TO FUND PROMOTIONAL ACTIVITIES AND ONGOING PROJECT DEVELOPMENT.